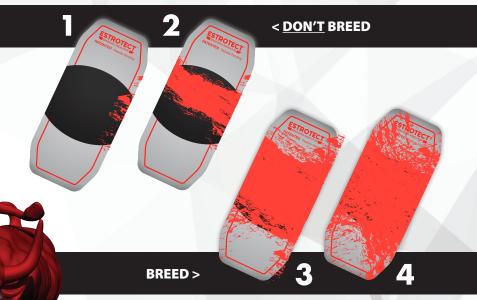

Born from university research, the Breeding Bullseye supports a unique patch scoring system to determine estrus intensity.

Scores of 3 and 4? Breed cows with up to 3x higher pregnancy rates. Scores of 1 and 2? Hold off on breeding.

Make easy yes or no breeding decisions with the Estrotect Breeding Indicator. Score your Indicators: